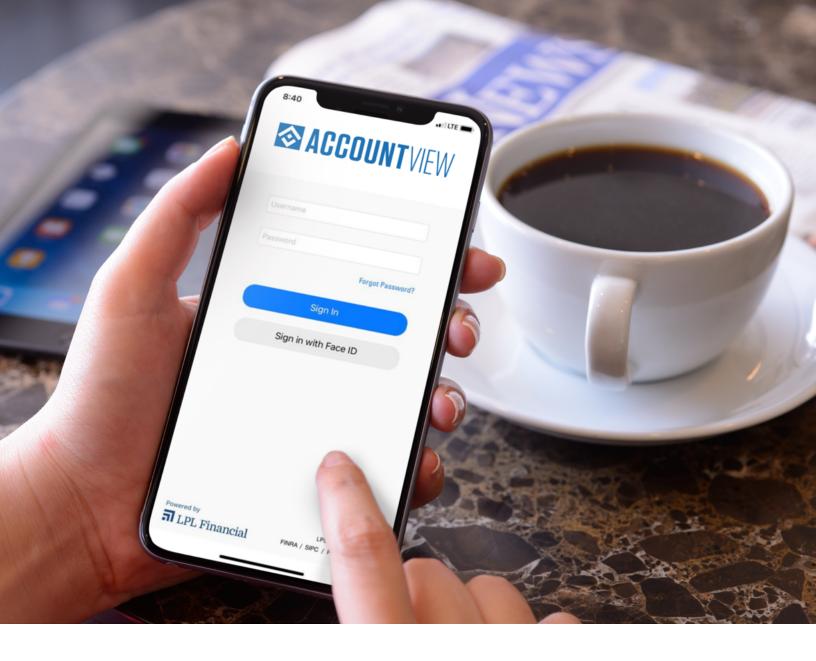

# Welcome to the new Account View mobile app and portal

The power of human connection has never been more important. Your relationships with your friends and family are naturally top of mind, but your financial wellness likely is as well. To make it even easier for you to stay connected with your financial professional and your information, you need the right technology.

As the partner dedicated to supporting your financial professional, LPL is here to deliver that technology. One of our newest enhancements to roll out is the new Account View mobile app and desktop portal.

The new Account View mobile app and desktop portal builds on the functionality in the legacy version of Account View you are familiar with, so you can focus on your financial aspirations and how you're trending toward your goals.

With a modernized dashboard, you get a simple view of your account information so you can see everything in one easy-to-understand view. Connectivity and convenience—that's what the new Account View experience delivers.

That's why we're excited for you to get a feel for the new Account View. While the experience may not have everything you're familiar with in the legacy version of Account View, we're on a swift journey to deliver all of this functionality (and more!) to the new Account View over the next few months. And of course, the new Account View has the differentiating mobile component that is so critical in this digital era.