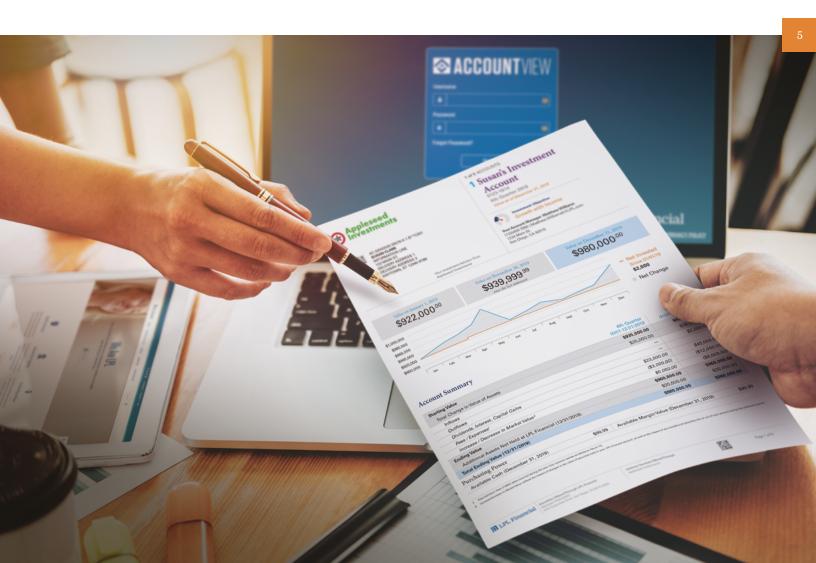

With a modernized dashboard, you get a simple view of your account information so you can see everything in one easy-to-understand view. Connectivity and convenience—that's what the new Account View experience delivers.

#### Want to Learn More?

If you're looking for additional resources about the new Account View, reach out to your financial professional and ask about an informative brochure and a guide on getting started with this new platform.