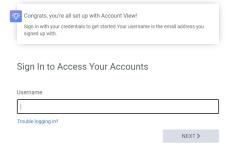

### Signing Up for Account View 2.0

1. Go to <a href="https://myaccountviewonline.com/login/">https://myaccountviewonline.com/login/</a>. Select Sign Up.

- Enter your email, phone, last four digits of SSN, and zip code information that you provided to your financial professional. Then complete the reCAPTCHA. All fields are required.
- Enter your **Mobile Phone** and your residential **Zip Code**. If you have difficulty creating your profile,
  please contact your financial professional.
- 3. Select Find Me to continue.