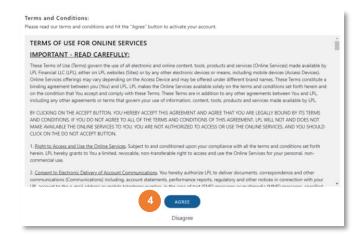

4. Review and Agree to the Terms and Conditions.

5. Create and Confirm your password.

6. Login with your new credentials.

- 7. Select your verification method using your device to receive the **one-time password (OTP)** sent to your registered phone number.
- You can receive your **one-time password (OTP)** via text message or a phone call.