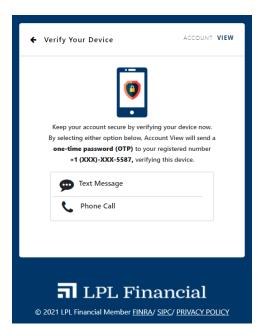

4. Review and Agree to the Terms and Conditions.

5. Create and Confirm your password.

6. Login with your new credentials.

- 7. Select your verification method using your device to receive the **one-time password (OTP)** sent to your registered phone number.
- You can receive your **one-time password (OTP)** via text message or a phone call.