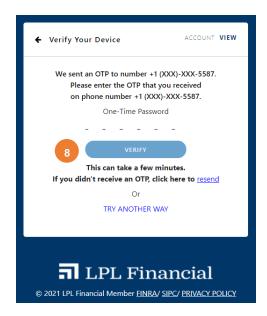

**8.** Enter your code, then click **Verify**. Your Account View 2.0 homepage will appear.

Securities and advisory services offered through LPL Financial (LPL), a registered investment advisor and broker -dealer (member FINRA/SIPC)