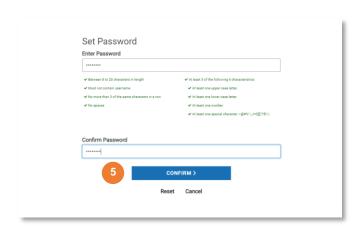

4. Review and Agree to the Terms and Conditions.

5. Create and Confirm your password.

6. Login with your new credentials.

- 7. Select your verification method using your device to receive the **one-time password (OTP)** sent to your registered phone number.
- You can receive your **one-time password (OTP)** via text message or a phone call.