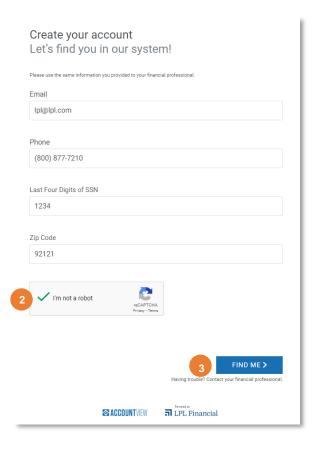

### Signing Up for Account View 2.0

1. Go to <a href="https://myaccountviewonline.com/login/">https://myaccountviewonline.com/login/</a>. Select Sign Up.

- Enter your email, phone, last four digits of SSN, and zip code information that you provided to your financial professional. Then complete the reCAPTCHA. All fields are required.
- Enter your **Mobile Phone** and your residential **Zip Code**. If you have difficulty creating your profile,
  please contact your financial professional.
- 3. Select Find Me to continue.