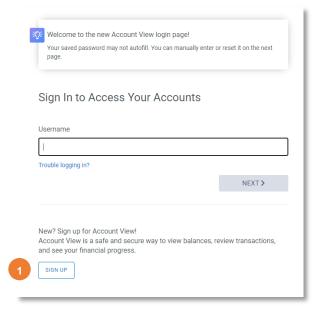

### Signing Up for Account View 2.0

1. Go to <a href="https://myaccountviewonline.com/login/">https://myaccountviewonline.com/login/</a>. Select Sign Up.

- Enter your email, phone, last four digits of SSN, and zip code information that you provided to your financial professional. Then complete the reCAPTCHA. All fields are required.
- Enter your **Mobile Phone** and your residential **Zip Code**. If you have difficulty creating your profile,
  please contact your financial professional.
- 3. Select Find Me to continue.